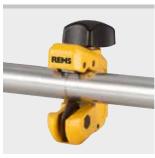

ΣΩΛΗΝΟΚΟΦΤΕΣ REMS RAS St

Robust quality tools for cutting pipes.

Meets high demands and long service life.

Steel pipes Ø ½-4", Ø 10–115 mm

REMS cutter wheels for other makes see page 72.

### REMS RAS St – quality pipe cutters.

Solid body in forged steel.

Robust spindle, long spindle guidance and hardened back pressure rollers provide exact alignment to the pipe and a long service life.

Ergonomic, wide handle provides a powerful in-feed of spindle.

Broad, precise cutter wheel bearing on a hardened, non rotating wheel shaft guarantees a right angle cut.

Specially hardened cutter wheel in approved, tough-hard REMS die-steel quality ensures a long service life.

Cutter wheel protected against touching the back pressure rollers by in-feed limitation.

Only 1 cutter wheel for pipes Ø ½–4" (10–115 mm), wall thickness s  $\leq$  8 mm, suitable for both pipe cutters. Cutter wheel for pipes Ø 1–4" to wall thickness s  $\leq$  12.5 mm available as accessory.