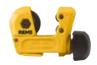

# **REMS RAS Cu-INOX**

Robust quality tools for cutting tubes.

Particularly suited for cutting stainless steel tubes.

Copper tubes, thin-walled stainless steel tubes, thin-walled steel, aluminium, brass tubes

### REMS RAS Cu-INOX - for places with difficult access.

Small, handy, specially for use in restricted spaces.

Robust design and hardened back pressure rollers provide exact alignment to the tube and a long service life.

Large operating knob in metal for easy in-feed and cutting.

Broad, precise cutter wheel bearing on a hardened, non rotating wheel shaft guarantees a right angle cut.

Specially hardened cutter wheel in approved, tough-hard REMS die-steel quality ensures a long service life. Fast changing of cutter wheel without tools by cutter wheel axle with ball catch. Cutter wheel protected against touching the back pressure rollers by in-feed limitation.

REMS RAS Cu-INOX 3-28 S Mini with needle bearing cutter wheel and needle bearing counter-pressure rollers for very easy cutting.