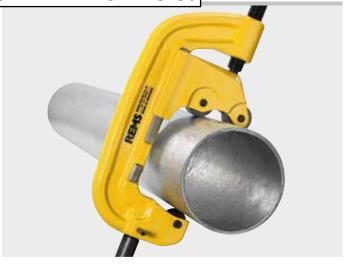

ΣΩΛΗΝΟΚΟΦΤΕΣ REMS RAS St

Robust quality tools for cutting pipes.

Meets high demands and long service life.

Steel pipes Ø ½-4", Ø 10–115 mm

REMS cutter wheels for other makes see page 72.

### REMS RAS St – quality pipe cutters.

Solid body in forged steel.

Robust spindle, long spindle guidance and hardened back pressure rollers provide exact alignment to the pipe and a long service life.

Ergonomic, wide handle provides a powerful in-feed of spindle.

Broad, precise cutter wheel bearing on a hardened, non rotating wheel shaft guarantees a right angle cut.

Specially hardened cutter wheel in approved, tough-hard REMS die-steel quality ensures a long service life.

Cutter wheel protected against touching the back pressure rollers by in-feed limitation.

Only 1 cutter wheel for pipes Ø ½–4" (10–115 mm), wall thickness s  $\leq$  8 mm, suitable for both pipe cutters. Cutter wheel for pipes Ø 1–4" to wall thickness s  $\leq$  12.5 mm available as accessory.