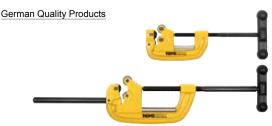

## Supply format

REMS RAS St. Pipe cutter for steel pipes. With cutter wheel. In a carton.

| Description | Pipes<br>Ø mm/inch | Wall thickness<br>s ≤ mm | ArtNo. |
|-------------|--------------------|--------------------------|--------|
| St 1/8-2"   | ½-2"<br>10-60      | 8                        | 113000 |
| St 11/4-4"  | 1½-4"<br>30-115    | 8                        | 113100 |

#### Accessories

| Description                                                            | s ≤ mm | ArtNo. |
|------------------------------------------------------------------------|--------|--------|
| REMS cutter wheel St 1/8–4", s 8 for REMS RAS St 1/8–2" and St 11/4–4" | 8      | 341614 |
| REMS cutter wheel St 1–4", s 12 for REMS RAS St 11/4–4"                | 12.5   | 381622 |