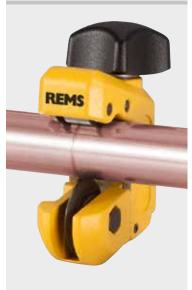

ΣΩΛΗΝΟΚΟΦΤΕΣ REMS RAS St

Robust quality tools for cutting pipes.

Meets high demands and long service life.

Steel pipes Ø ½-4", Ø 10–115 mm

REMS cutter wheels for other makes see page 72.

### REMS RAS St – quality pipe cutters.

Solid body in forged steel.

Robust spindle, long spindle guidance and hardened back pressure rollers provide exact alignment to the pipe and a long service life.

Ergonomic, wide handle provides a powerful in-feed of spindle.

Broad, precise cutter wheel bearing on a hardened, non rotating wheel shaft guarantees a right angle cut.

Specially hardened cutter wheel in approved, tough-hard REMS die-steel quality ensures a long service life.

Cutter wheel protected against touching the back pressure rollers by in-feed limitation.

Only 1 cutter wheel for pipes Ø ½–4" (10–115 mm), wall thickness s  $\leq$  8 mm, suitable for both pipe cutters. Cutter wheel for pipes Ø 1–4" to wall thickness s  $\leq$  12.5 mm available as accessory.